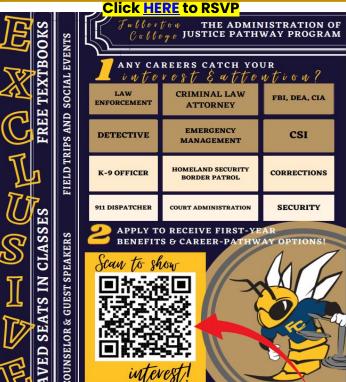

CollegeWise Free Events - Click HERE to see events

FCC - Administration of Justice Pathway Program

CSU Long Beach Pathway Webinar is on Oct. 26th, 4:30 - 5:30 pm. Zoom registration here.